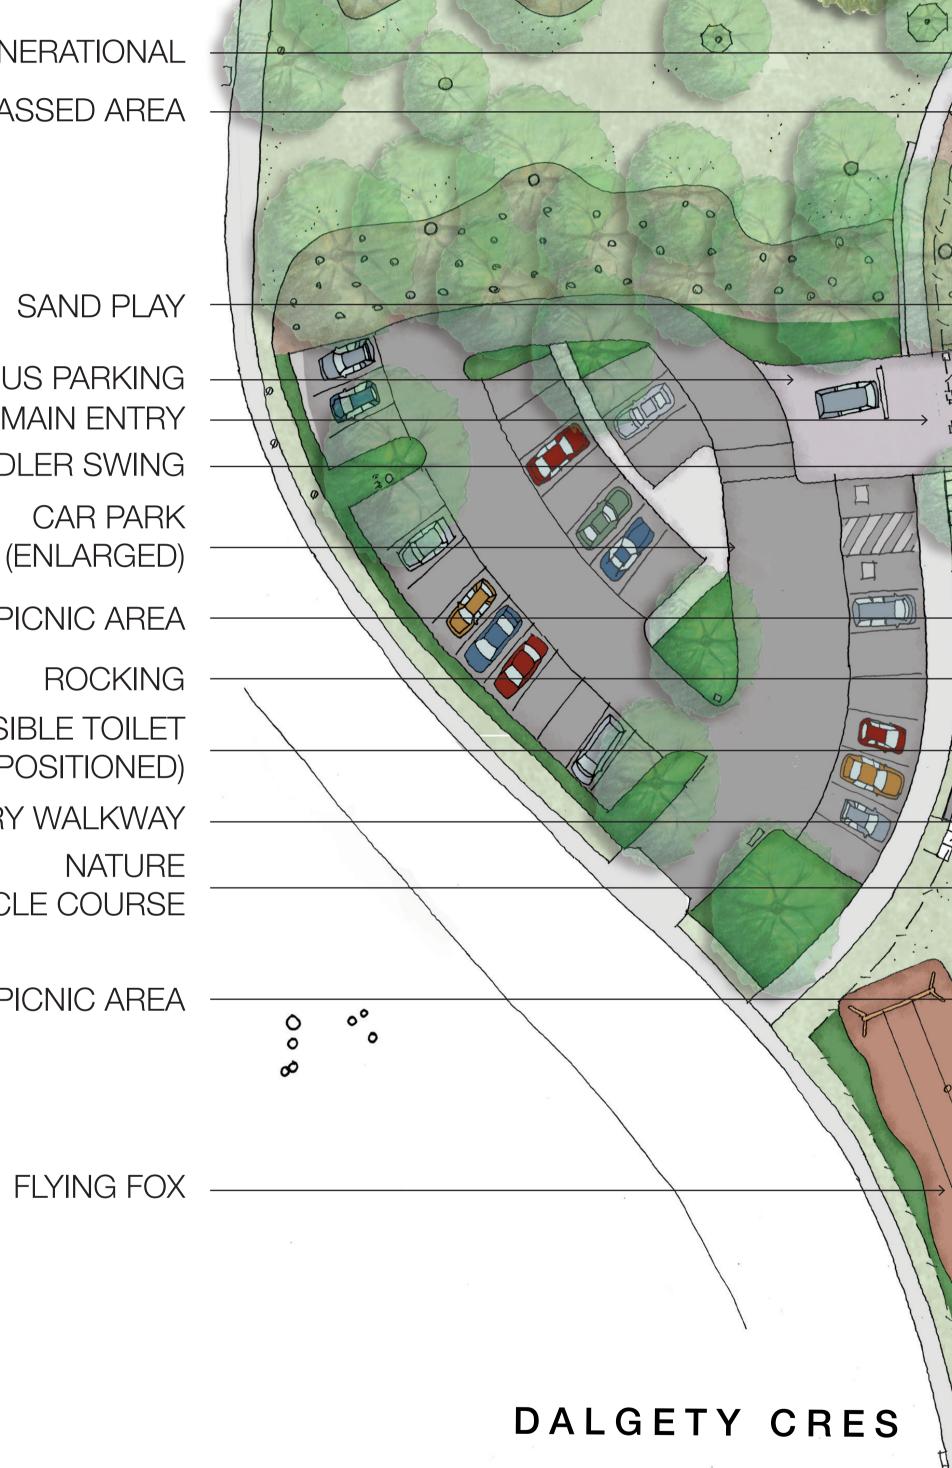

## SAND PLAY

BUS PARKING MAIN ENTRY TODDLER SWING CAR PARK (ENLARGED)

PICNIC AREA

ROCKING ACCESSIBLE TOILET (REPOSITIONED) SENSORY WALKWAY NATURE OBSTACLE COURSE

PICNIC AREA

IONA ROBBÉ

LANDSCAPE ARCHITECTS