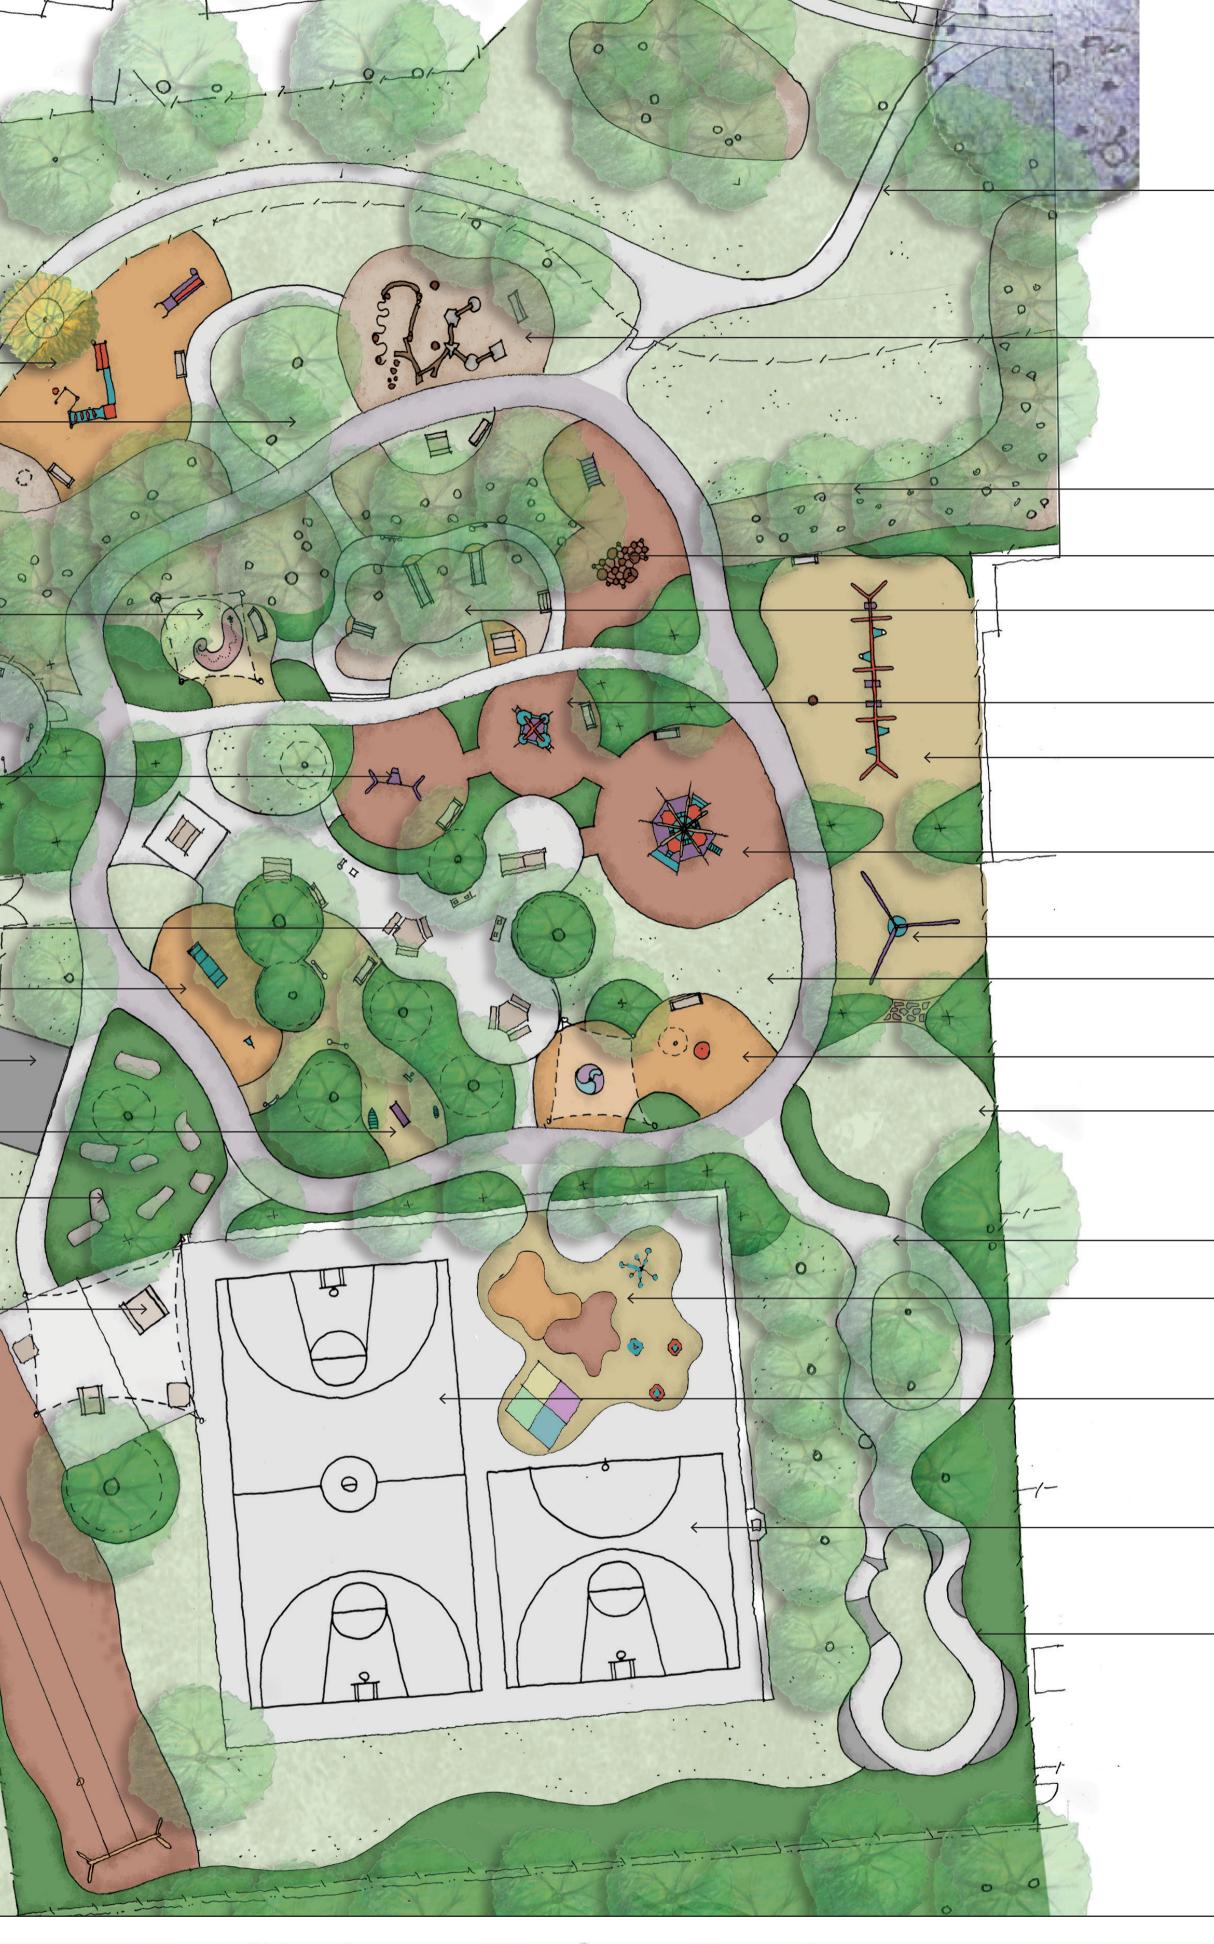

## HIGHLAND RD

- PATH
- BALANCE/NATURE PLAY
- GRASSED AREA/ CONSTRUCTIVE PLAY
- MONKEY BARS
- DECKS/ SLIDES
- JNR. CLIMBING
- SWINGING
- CLIMBING
- ADVANCED SWINGING

- GRASSED AREA

GRASSED AREA

CHALLENGES

COURT

CONCEPT

**PLAN 01** 

LEARN TO RIDE TRACK

HANDBALL + COGNITIVE

FULL BASKETBALL COURT

HALF BASKETBALL/ NETBALL

0 5m 10m

FEB 2020

25m

Central Coast Council

ADVANCED BIKE TRACK

- SPINNING